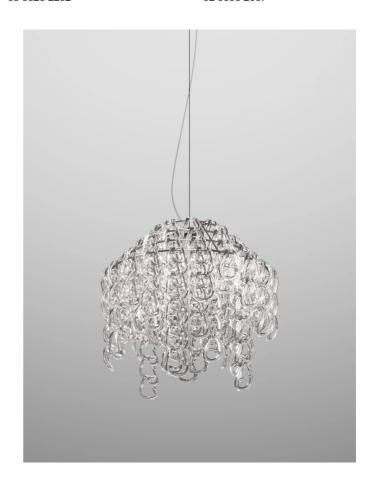

## Giogali Jello Pendant

by Angelo Mangiarotti

Adored around the world, the iconic Giogali Collection from Vistosi features handmade Murano crystal links that join together to create stunning and dramatic combinations. Designed by Angelo Mangiarotti for Vistosi in 1967, Giogali has since become synonymous with Italian design, featuring in homes and commercial spaces of all sizes across the globe. The Giogali Cube Pendant Light can come with a bronze or chrome frame and a variety of different link colour options.

| Designer                | Angelo Mangiarotti                        |
|-------------------------|-------------------------------------------|
| Supplier                | Vistosi                                   |
| Country                 | Italy                                     |
| SKU                     | VI S/GIOGALI/JEL                          |
| Warranty                | 12 months                                 |
| Glass Finish<br>Options | Amber, Black, Crystal, Gold, Smoke, White |
| Frame Finish<br>Options | Bronze, Chrome                            |
|                         |                                           |