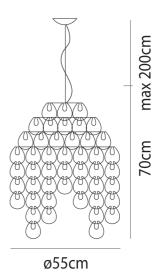

e. The Giogali Cube Pendant Light can come with a bronze or chrome frame and a variety of different link colour options.



| Designer                | Angelo Mangiarotti                        |
|-------------------------|-------------------------------------------|
| Supplier                | Vistosi                                   |
| Country                 | Italy                                     |
| SKU                     | VI S/GIOGALI/JEL                          |
| Warranty                | 12 months                                 |
| Glass Finish<br>Options | Amber, Black, Crystal, Gold, Smoke, White |
| Frame Finish<br>Options | Bronze, Chrome                            |
|                         |                                           |

## **Product Dimensions**