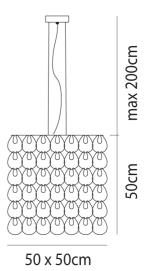

together to create stunning and dramatic combinations. Designed by Angelo Mangiarotti for Vistosi in 1967, Giogali has since become synonymous with Italian design, featuring in homes and commercial spaces of all sizes across the globe. The Giogali Cube Pendant Light can come with a bronze or chrome frame and a variety of different link colour options.



| Angelo Mangiarotti                        |
|-------------------------------------------|
| Vistosi                                   |
| Italy                                     |
| VI S/GIOGALI/CUB                          |
| 12 months                                 |
| Amber, Black, Crystal, Gold, Smoke, White |
| Bronze, Chrome                            |
|                                           |

## **Product Dimensions**