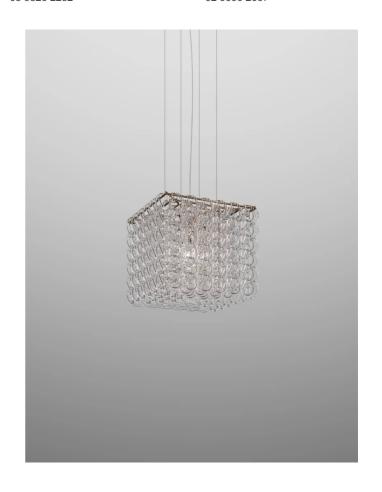

## Giogali Cube Pendant

by Angelo Mangiarotti

Adored around the world, the iconic Giogali Collection from Vistosi features handmade Murano crystal links that join together to create stunning and dramatic combinations. Designed by Angelo Mangiarotti for Vistosi in 1967, Giogali has since become synonymous with Italian design, featuring in homes and commercial spaces of all sizes across the globe. The Giogali Cube Pendant Light can come with a bronze or chrome frame and a variety of different link colour options.

| Angelo Mangiarotti                        |
|-------------------------------------------|
| Vistosi                                   |
| Italy                                     |
| VI S/GIOGALI/CUB                          |
| 12 months                                 |
| Amber, Black, Crystal, Gold, Smoke, White |
| Bronze, Chrome                            |
|                                           |