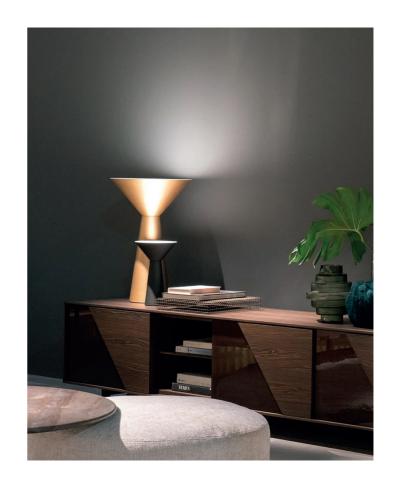

## Lama Table Lamp

by Giulio Cappellini & Leonardo Talarico

The Lama table lamp collection is designed for modern spaces. Lama is composed of a slender metal sheet with a plastic upper closure forming a sleek contemporary shape. An LED source produces a diffused light, with cable dimmer for added control. Its simple yet textured design makes it ideal for homes and hospitality. Available in two sizes and a variety of painted finish options.