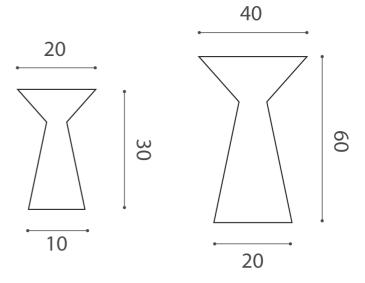

ailable in two sizes and a variety of painted finish options.



| Designer       | Giulio Cappellini & Leonardo Talarico                     |
|----------------|-----------------------------------------------------------|
| Supplier       | Icone                                                     |
| Country        | Italy                                                     |
| SKU            | IC LT/LAMA                                                |
| Warranty       | 2yr commercial / 3yr residential                          |
| Size Options   | Large, Small                                              |
| Finish Options | Black, Brass, Gloss Black, Gloss White, Green, Red, White |
|                |                                                           |

## Product Dimensions