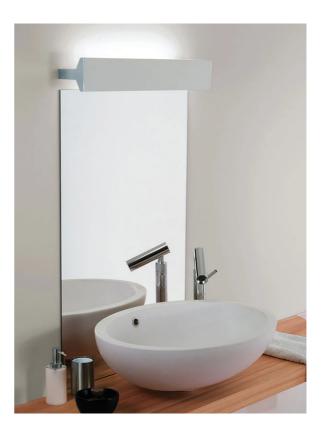

## Ipe W1 Wall Light

by

Ipe is a family of wall lamps providing indirect light both upward and downward, which guarantees an excellent visual comfort as well as an unexpected luminous effect. Ipe is made of aluminium, polished and painted. The shape of the device draws its inspirations from metal beams used in architecture, hence the name of lamp. It is original yet discreet; its small dimensions and the fact that it is easy to assemble make it a very practical lamp both at home and in public spaces. Made in Italy.