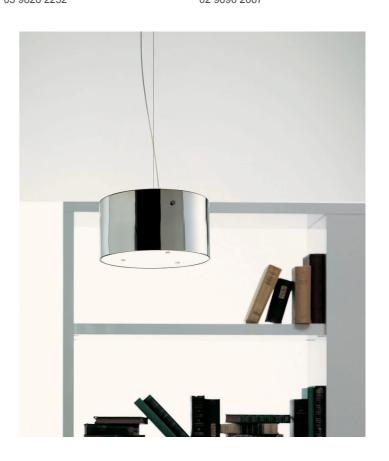

## Thor 24 Pendant

by

The Vistosi Thor pendant is composed of minimalist mouthblown Italian Murano glass shade with a bottom glass diffuser to conceal the lamp source. Takes 1 x E27 75W halogen or LED globe. Available in silver mirror or black finish. Made in Italy. (Please note that the photo of the Thor in black is provided to demonstrate it's finish while it's shape matches the silver Thor pictured.)