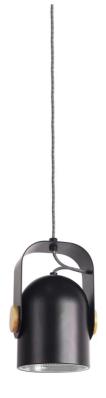

## Barrel Pendant Lamp - Black

by Studio Italia

The Barrel Pendant Lamp from Light Industry. Designed by Cosi Come Studio. Anodized aluminium diffuser with black canopy and black and white fabric flex. Takes 1 x E27 60W (Max) globe. Available in black finish.