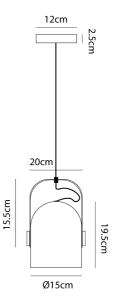

## mondoluce

Melbourne

272 Toorak Rd, South Yarra VIC 3141 melbourne@mondoluce.com 03 9826 2232

## Sydney

439 Crown St, Surry Hills NSW 2010 sydney@mondoluce.com 02 9690 2667

## Barrel Pendant Lamp - Black

by Studio Italia

The Barrel Pendant Lamp from Light Industry. Designed by Cosi Come Studio. Anodized aluminium diffuser with black canopy and black and white fabric flex. Takes 1 x E27 60W (Max) globe. Available in black finish.



| Designer       | Studio Italia         |
|----------------|-----------------------|
| Supplier       | Studio Italia         |
| Country        | China                 |
| SKU            | MKT WK S/BARREL/BLACK |
| Warranty       | 12 months             |
| Finish Options | Black, Blue           |

## **Product Dimensions**