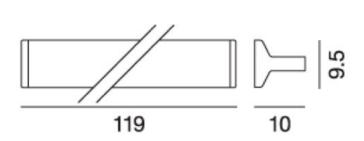

wn St, Surry Hills NSW 2010 sydney@mondoluce.com 02 9690 2667

## Ipe W3 Wall Light

by

Ipe is a family of wall lamps providing indirect light both upward and downward, which guarantees an excellent visual comfort as well as an unexpected luminous effect. Ipe is made of aluminium, polished and painted. The shape of the device draws its inspirations from metal beams used in architecture, hence the name of lamp. It is original yet discreet; its small dimensions and the fact that it is easy to assemble make it a very practical lamp both at home and in public spaces. Made in Italy.



| Supplier       | Rotaliana     |
|----------------|---------------|
| Country        | Italy         |
| SKU            | RO A/IPE/W3   |
| Warranty       | 12 months     |
| Finish Options | Silver, White |



**Product Dimensions**