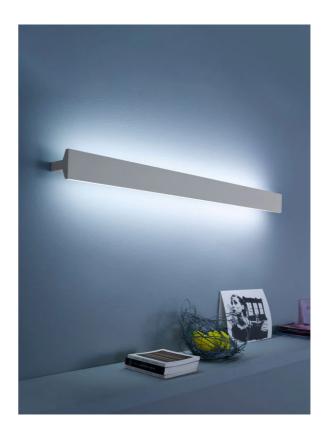

## Ipe W3 Wall Light

by

Ipe is a family of wall lamps providing indirect light both upward and downward, which guarantees an excellent visual comfort as well as an unexpected luminous effect. Ipe is made of aluminium, polished and painted. The shape of the device draws its inspirations from metal beams used in architecture, hence the name of lamp. It is original yet discreet; its small dimensions and the fact that it is easy to assemble make it a very practical lamp both at home and in public spaces. Made in Italy.