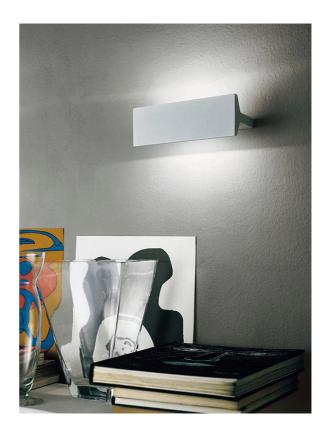

## Ipe W0 Wall Light

by Rotaliana

Ipe is a family of wall lamps providing indirect light both upward and downward, which guarantees an excellent visual comfort as well as an unexpected luminous effect. Ipe is made of aluminium, polished and painted. The shape of the device draws its inspirations from metal beams used in architecture, hence the name of lamp. It is original yet discreet; its small dimensions and the fact that it is easy to assemble make it a very practical lamp both at home and in public spaces. Made in Italy.