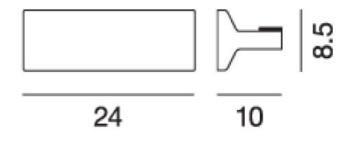

ard, which guarantees an excellent visual comfort as well as an unexpected luminous effect. Ipe is made of aluminium, polished and painted. The shape of the device draws its inspirations from metal beams used in architecture, hence the name of lamp. It is original yet discreet; its small dimensions and the fact that it is easy to assemble make it a very practical lamp both at home and in public spaces. Made in Italy.



| Designer       | Rotaliana                    |
|----------------|------------------------------|
| Supplier       | Rotaliana                    |
| Country        | Italy                        |
| SKU            | RO A/IPE/W0                  |
| Warranty       | 12 months                    |
| Finish Options | Black, Chrome, Silver, White |

**Product Dimensions**