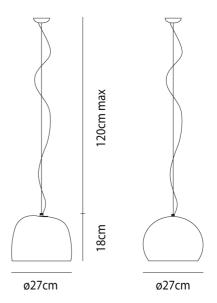

7

## Surface Pendant - Small

by Giovanni Barbato

Giovanni Barbato redefines the concept of surface with this elegant modern pendant. No longer a finite and determined area, but an extension of glass whose shape is constantly changing. The union and intersection of two solids of revolution, Surface takes different shapes depending on the observers' point of view. This small version of the Surface pendant is end-of-line with very limited stock.



| Designer       | Giovanni Barbato         |
|----------------|--------------------------|
| Supplier       | Vistosi                  |
| Country        | Italy                    |
| SKU            | MKT VI S/SURFACE/P       |
| Warranty       | 12 months                |
| Finish Options | Burnt Earth, Green, Grey |

### Product Dimensions