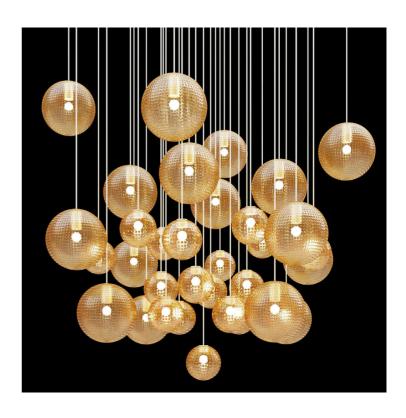

## Bolle Pendant - Amber

by Vistosi

Bolle is a collection of lamps created by hand with the "balotton" technique. Countless bubbles and reflections highlight the radiance and transparency of the crystal. This version of the Bolle is end of line with very limited stock.