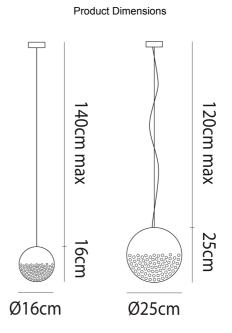

## Bolle Pendant - Amber

by Vistosi

Bolle is a collection of lamps created by hand with the "balotton" technique. Countless bubbles and reflections highlight the radiance and transparency of the crystal. This version of the Bolle is end of line with very limited stock.