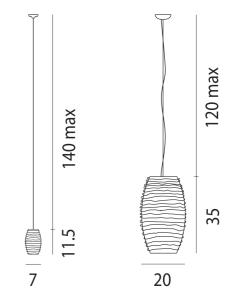

## mondoluce

## **Damasco Pendant - Black**

by Paolo Crepax

The Damasco pendant light collection is created with the 'bozzolo' technique, which entails manually applying 'threads' of molded glass on a re-shaped element in mouth-blown crystal. Expertly hand crafted in Italy. This version of the Damasco pendant features an end of line finish with very limited stock.





**Product Dimensions** 



## Designer Paolo Crepax Supplier Vistosi Country Italy SKU VI S/DAMASCO/BK/CLEARANCE Warranty 12 months Size Options Large, Small

## 272 Toorak Rd, South Yarra VIC 3141

Melbourne

Sydney 439 Crown St, Surry Hills NSW 2010 sydney@mondoluce.com