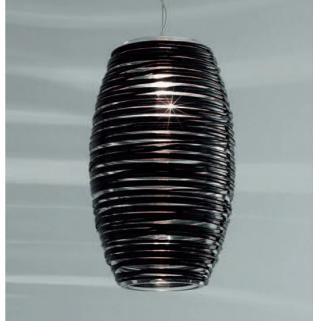

## **Damasco Pendant - Black**

by Paolo Crepax

The Damasco pendant light collection is created with the 'bozzolo' technique, which entails manually applying 'threads' of molded glass on a re-shaped element in mouth-blown crystal. Expertly hand crafted in Italy. This version of the Damasco pendant features an end of line finish with very limited stock.