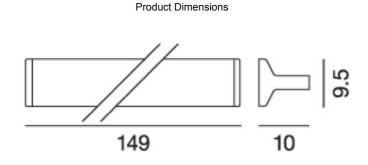

## Ipe W4 Wall Light

by

Ipe is a family of wall lamps providing indirect light both upward and downward, which guarantees an excellent visual comfort as well as an unexpected luminous effect. Ipe is made of aluminium, polished and painted. The shape of the device draws its inspirations from metal beams used in architecture, hence the name of lamp. It is original yet discreet; its small dimensions and the fact that it is easy to assemble make it a very practical lamp both at home and in public spaces. Made in Italy.