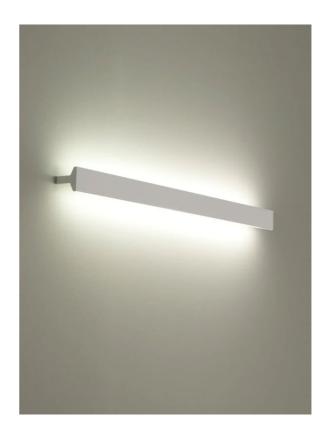

## Ipe W4 Wall Light

by

Ipe is a family of wall lamps providing indirect light both upward and downward, which guarantees an excellent visual comfort as well as an unexpected luminous effect. Ipe is made of aluminium, polished and painted. The shape of the device draws its inspirations from metal beams used in architecture, hence the name of lamp. It is original yet discreet; its small dimensions and the fact that it is easy to assemble make it a very practical lamp both at home and in public spaces. Made in Italy.