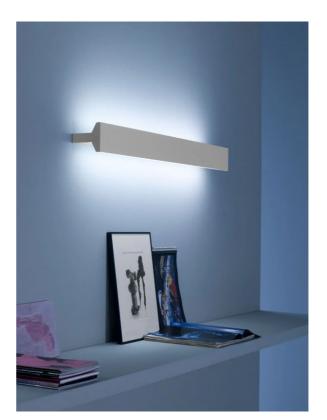

## Ipe W2 Wall Light

by

Ipe is a family of wall lamps providing indirect light both upward and downward, which guarantees an excellent visual comfort as well as an unexpected luminous effect. Ipe is made of aluminium, polished and painted. The shape of the device draws its inspirations from metal beams used in architecture, hence the name of lamp. It is original yet discreet; its small dimensions and the fact that it is easy to assemble make it a very practical lamp both at home and in public spaces. Made in Italy.