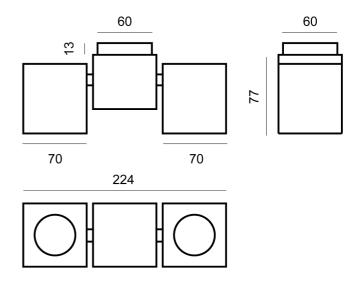

## mondoluce

Melbourne

272 Toorak Rd, South Yarra VIC 3141 melbourne@mondoluce.com 03 9826 2232

## Sydney

439 Crown St, Surry Hills NSW 2010 sydney@mondoluce.com 02 9690 2667

## **Squad Double Spotlight**

by

The Squad Double is a ceiling mounted adjustable spotlight made from extruded aluminium. Takes 2 x GU10 35W (Max) LED or halogen globe. Available in black or white finish.



| Supplier       | Studio Italia                    |
|----------------|----------------------------------|
| Country        | China                            |
| SKU            | CG PL/SQUAD/2                    |
| Warranty       | 2yr commercial / 3yr residential |
| Finish Options | Black, White                     |

## **Product Dimensions**