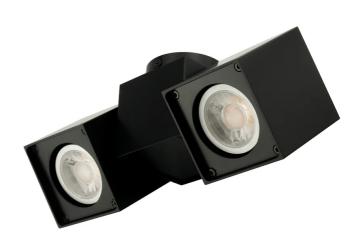

## **Squad Double Spotlight**

by

The Squad Double is a ceiling mounted adjustable spotlight made from extruded aluminium. Takes 2 x GU10 35W (Max) LED or halogen globe. Available in black or white finish.