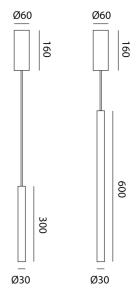

### **Product Dimensions**

| Supplier       | Studio Italia                    |
|----------------|----------------------------------|
| Country        | China                            |
| SKU            | CG S/MILAN                       |
| Warranty       | 2yr commercial / 3yr residential |
| Finish Options | Bronze, White                    |
| Size Options   | 30cm, 60cm                       |