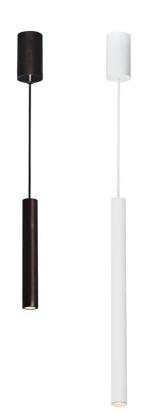

# Milan Barrel Pendant

by

Milan Pendant is part of the architectural and sustainable lighting collection from Studio Italia. The fitting is a dimmable LED suspension light with 40 degree lens and a sleek and simple design for modern spaces. Available in dark antique bronze or white finish.

| Supplier       | Studio Italia                    |
|----------------|----------------------------------|
| Country        | China                            |
| SKU            | CG S/MILAN                       |
| Warranty       | 2yr commercial / 3yr residential |
| Finish Options | Bronze, White                    |
| Size Options   | 30cm, 60cm                       |