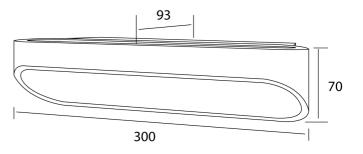

## Orsay 30 Wall Light

by

Orsay 30 Up & Down Wall Light provides a gentle soft wash of light against walls, creating an ambient indirect lighting effect. Equipped with 2 x built-in 7.5W Sharp LED source with 1100lm total output. Dimmable. Available in white or black with gold interior.