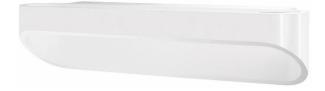

## Orsay 30 Wall Light

by

Orsay 30 Up & Down Wall Light provides a gentle soft wash of light against walls, creating an ambient indirect lighting effect. Equipped with 2 x built-in 7.5W Sharp LED source with 1100lm total output. Dimmable. Available in white or black with gold interior.