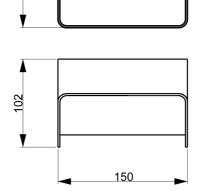

## Louvre Wall Light

by Studio Italia

The Louvre LED Wall Light provides a gentle soft wash of light against walls, creating a subtle indirect lighting effect. Suitable for living area and bedroom applications.

| Designer       | Studio Italia                    |
|----------------|----------------------------------|
| Supplier       | Studio Italia                    |
| Country        | China                            |
| SKU            | CG A/LOUV                        |
| Warranty       | 2yr commercial / 3yr residential |
| Finish Options | Chrome, White                    |