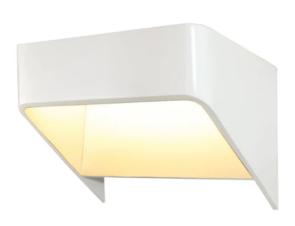

## Louvre Wall Light

by Studio Italia

The Louvre LED Wall Light provides a gentle soft wash of light against walls, creating a subtle indirect lighting effect. Suitable for living area and bedroom applications.