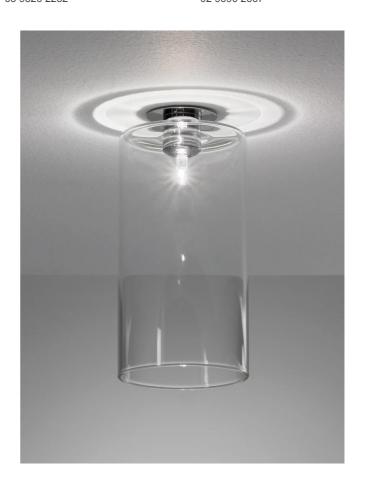

# Spillray Ceiling Light

by Manuel & Vanessa Vivian

Genuine Spillray Medium Ceiling Light in crystal finish designed by Manuel Vivian for Axolight. Fine glass shade with chrome plated metal base. Takes 1 x G4 10W globes. Hand made in Italy.