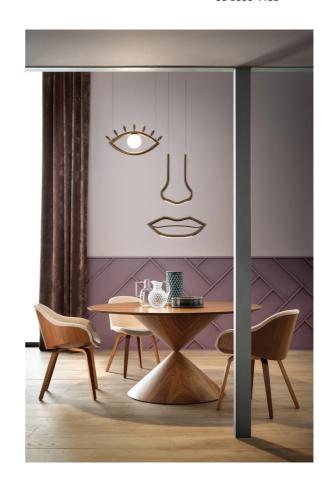

## Visio Pendant

by Nava + Arosio Studio

Combining the architectural and the glamorous, Visio has been designed as an homage to the iconographic apparatus and expressiveness of the face. With layers of meaning to be discovered from a range of different configurations, Visio can be used to generate a face in its entirety, or through compositions of mouths, noses, ears and eyes. Visio consists of a painted metal structure in polished dark chocolate tones, with an opal white Murano triplex glass diffuser and LED source.