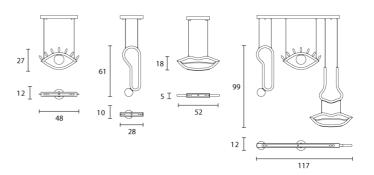

erate a face in its entirety, or through compositions of mouths, noses, ears and eyes. Visio consists of a painted metal structure in polished dark chocolate tones, with an opal white Murano triplex glass diffuser and LED source.



| Designer                              | Nava + Arosio Studio             |
|---------------------------------------|----------------------------------|
| Supplier                              | Masiero                          |
| Country                               | Italy                            |
| SKU                                   | MAS S/VISIO/M                    |
| Warranty                              | 2yr commercial / 3yr residential |
| Version Options Ear, Eye, Half, Mouth |                                  |

## **Product Dimensions**