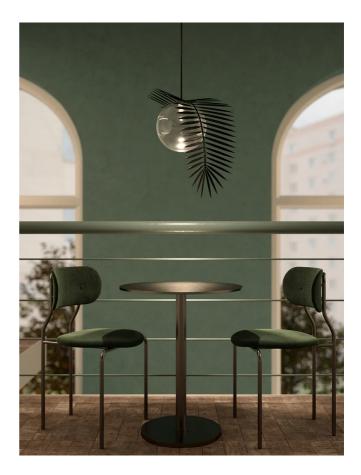

## Vegetal Palma Pendant

by Marcantonio Raimondi Malerba

The PALMA lamp, part of the VEGETAL collection by Cangini & Tucci, has the power to grab attention in any space in which it is hung. Designed around the concept that there can be no life without light, the Palma recreates the feeling of light filtering through leaves. Harmoniously blending sculptural metal elements with the finest Italian blown glass, the Palma oozes total sophistication. Available in satin gold and black satin nickel finishes, the Palma also comes with a variety of coloured transparent glass diffusers.