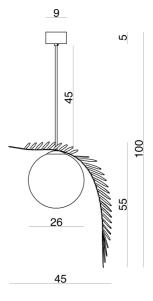

Product Dimensions

| Designer                | Marcantonio Raimondi Malerba                                       |
|-------------------------|--------------------------------------------------------------------|
| Supplier                | Cangini & Tucci                                                    |
| Country                 | Italy                                                              |
| SKU                     | CT S/VEGETAL/PALMA                                                 |
| Warranty                | 2yr commercial / 3yr residential                                   |
| Metal Finish<br>Options | Black Satin Nickel, Gold                                           |
| Glass Finish<br>Options | Amber, Green, Pink, Ruby, Sky Blue, Smoke,<br>Tobacco, Transparent |
|                         |                                                                    |