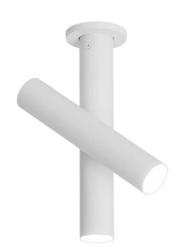

## **Tubes Ceiling Light**

by Charles Kalpakian

The latest addition to the TUBES collection, composed of tubular elements in extruded aluminum. A more compact and powerful ceiling version, with two vertical tubes, one fixed to the ceiling and one rotatable like an arm and adjustable to user needs. Both cylinders have a 340 degree rotation. Available in white or black. Opal polycarbonate diffusers.