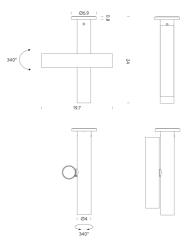

eiling Light**

by Charles Kalpakian

The latest addition to the TUBES collection, composed of tubular elements in extruded aluminum. A more compact and powerful ceiling version, with two vertical tubes, one fixed to the ceiling and one rotatable like an arm and adjustable to user needs. Both cylinders have a 340 degree rotation. Available in white or black. Opal polycarbonate diffusers.



| Designer       | Charles Kalpakian                |
|----------------|----------------------------------|
| Supplier       | Nemo                             |
| Country        | Italy                            |
| SKU            | NE PL/TUBES                      |
| Warranty       | 2yr commercial / 3yr residential |
| Finish Options | Black, Grey White                |

## **Product Dimensions**