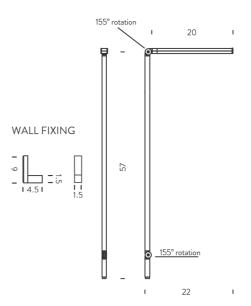

Untitled utilises a minimalist design to reduce material input and expose the dynamics of movement, flexibility and balance. The mini linear version features a linear lighting unit in polymer with glass fibers and rotatable head to direct the source. Dimmer on board located on the lamp stem.



| Designer                     | Bernhard Osann                   |
|------------------------------|----------------------------------|
| Supplier                     | Nemo                             |
| Country                      | Italy                            |
| SKU                          | NE A/UNTITLED/MINI/LINEAR        |
| Warranty                     | 2yr commercial / 3yr residential |
| Version Options 2700K, 3000K |                                  |

## **Product Dimensions**