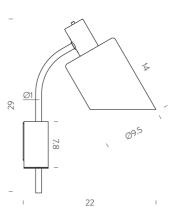

## Lampe De Bureau Applique

by Charlotte Perriand

Starting from the necessity of illuminating the faces reflected in the mirror of a cabinet designed for the famous French glassworks Boussois, in 1965 Charlotte Perriand designed the wall-mounted version of the Lampe de Bureau. The body features grey tones, while the translucid pressed glass diffuser is available in the finishes green, red, blue mare, blue grey, yellow and matte white outside. On the inside the white finish preserves the natural colour of the light. For flexible positioning of the light, a 120-degree rotation of the body is provided.

Product Dimensions

| Designer       | Charlotte Perriand                               |
|----------------|--------------------------------------------------|
| Supplier       | Nemo                                             |
| Country        | Italy                                            |
| SKU            | NE A/LAMPE DE BUREAU                             |
| Warranty       | 12 months                                        |
| Finish Options | Blue Grey, Blure Mare, Green, Red, White, Yellow |