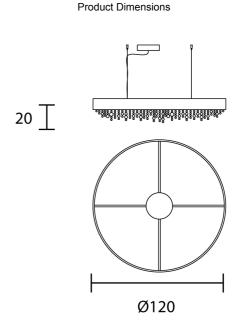

| Designer                                 | Masiero Lab                                                                                                                                                                                                                                                                                                                                                                                                                                            |
|------------------------------------------|--------------------------------------------------------------------------------------------------------------------------------------------------------------------------------------------------------------------------------------------------------------------------------------------------------------------------------------------------------------------------------------------------------------------------------------------------------|
| Supplier                                 | Masiero                                                                                                                                                                                                                                                                                                                                                                                                                                                |
| Country                                  | Italy                                                                                                                                                                                                                                                                                                                                                                                                                                                  |
| SKU                                      | MAS S/OLA/S12/120                                                                                                                                                                                                                                                                                                                                                                                                                                      |
| Warranty                                 | 12 months                                                                                                                                                                                                                                                                                                                                                                                                                                              |
| Finish Options                           | Burnished + Amber, Burnished + Cut Crystal, Copper<br>Leaf + Copper, Copper Leaf + Cut Crystal, Gold Leaf<br>+ Amber, Gold Leaf + Cut Crystal, Matt Black + Cut<br>Crystal, Matt Black + Smoky, Matt Bronze + Cut<br>Crystal, Matt Bronze + Warm, Matt White + Cold, Matt<br>White + Cut Crystal, Navy Blue + Amber, Navy Blue +<br>Cut Crystal, Oxide Red + Cold, Oxide Red + Cut<br>Crystal, Silver Leaf + Cut Crystal, Silver Leaf +<br>Transparent |
| Version Options Inbuilt LED, Lamp-Holder |                                                                                                                                                                                                                                                                                                                                                                                                                                                        |