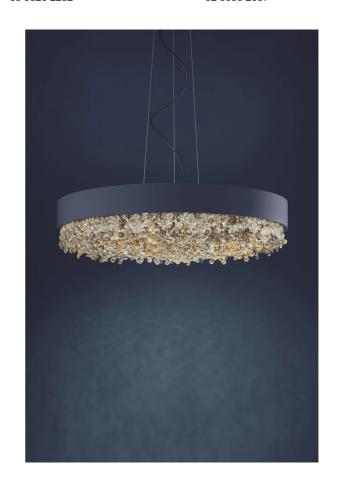

## Ola Feature Chandelier

by Masiero Lab

Ola Chandelier is a unique transitional piece characterised by its intricate form. Designed by Masiero's creative atelier, the contrast between its simple metal frame and luxurious cascade of crystal pendants makes Ola a Masiero icon. Available in a variety of finish combinations and sizes. Made in Italy.