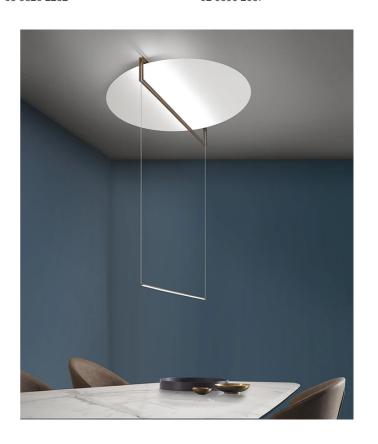

# Essenza Pendant

by

ESSENZA has a particularly unique, indirect light: slender structures that illuminate large metal discs. An object as minimal and pure in shape as ESSENZA can decorate a diversity of spaces, from commercial to residential to hospitality environments. The Essenza pendant light is available in a variety of finish options. Made in Italy.