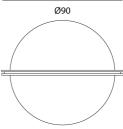

|
| SKU                          | IC S/ESSENZA                                                                                                                                |
| Warranty                     | 2yr commercial / 3yr residential                                                                                                            |
| Finish Options               | Gold + Black, Gold + Bronze, Gold + White, Rust + Bronze, Silver + Iron, Silver + White, White, White + Black, White + Bronze, White + Iron |
| Version Options 2700K, 3000K |                                                                                                                                             |

### **Product Dimensions**