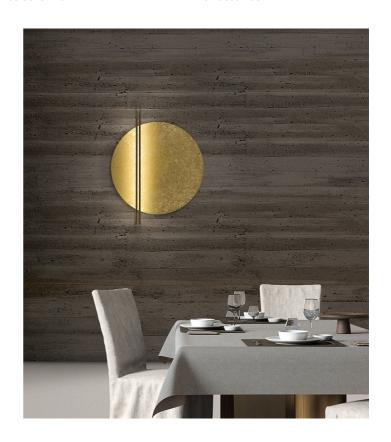

## Essenza D Ceiling / Wall Light

by Marco Pagnoncelli

ESSENZA has a particularly unique, indirect light: slender structures that illuminate large metal discs. An object as minimal and pure in shape as ESSENZA can decorate a diversity of spaces, from commercial to residential to hospitality environments. The Essenza D wall lamp is available in three sizes in a variety of finish options. Made in Italy.