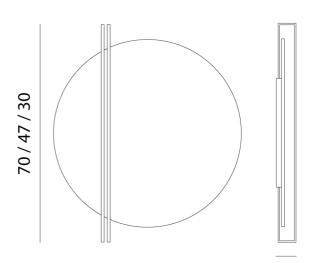

| Designer        | Marco Pagnoncelli                                                                                                                    |
|-----------------|--------------------------------------------------------------------------------------------------------------------------------------|
| Supplier        | Icone                                                                                                                                |
| Country         | Italy                                                                                                                                |
| SKU             | IC A/ESSENZA/D                                                                                                                       |
| Warranty        | 2yr commercial / 3yr residential                                                                                                     |
| Finish Options  | Gold + Black, Gold + Bronze, Gold + White, Rust + Bronze, Silver + Iron, Silver + White, White + Black, White + Bronze, White + Iron |
| Size Options    | 30, 47, 70                                                                                                                           |
| Version Options | 3 2700K, 3000K                                                                                                                       |

Product Dimensions

13.5 / 11 / 9.5