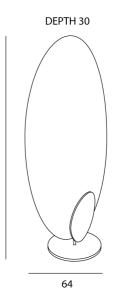

## Melbourne

272 Toorak Rd, South Yarra VIC 3141 melbourne@mondoluce.com 03 9826 2232 Sydney 439 Crown St, Surry Hills NSW 2010 sydney@mondoluce.com 02 9690 2667

**Product Dimensions** 

138

| U              | 0                                                                                                                  |
|----------------|--------------------------------------------------------------------------------------------------------------------|
| Supplier       | Icone                                                                                                              |
| Country        | Italy                                                                                                              |
| SKU            | IC PT/MASAI                                                                                                        |
| Warranty       | 2yr commercial / 3yr residential                                                                                   |
| Finish Options | Gold + Black, Gold + Bronze, Gold + White, Silver +<br>Iron, White, White + Black, White + Bronze, White +<br>Iron |
| Size Options   | 20, 53                                                                                                             |
|                | 07001/ 00001/                                                                                                      |