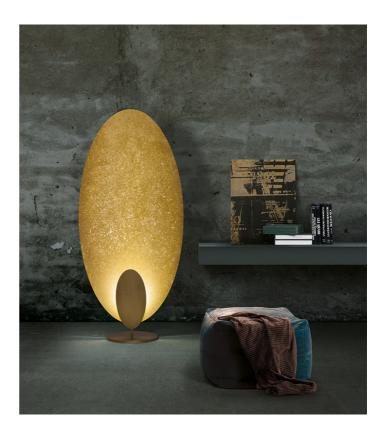

## Masai Floor Lamp

## by Marco Pagnoncelli

The peculiarity of MASAI is its curved shield on which the light is projected from an oval source. This collection of indirect wall, ceiling and pendant lamps consists of slimline die-cast aluminum profiles with inbuilt LEDs. The simple geometry and essential shape of MASAI creates a clean and sophisticated aesthetic, while its soft indirect lighting produces a comfortable atmosphere. The Masai floor lamp is available in two sizes in a variety of finish options. Made in Italy.