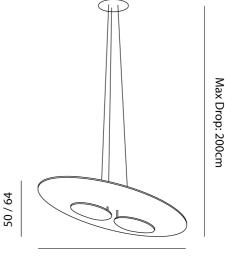

| Designer        | Marco Pagnoncelli                                                                                                  |
|-----------------|--------------------------------------------------------------------------------------------------------------------|
| Supplier        | Icone                                                                                                              |
| Country         | Italy                                                                                                              |
| SKU             | IC S/MASAI                                                                                                         |
| Warranty        | 2yr commercial / 3yr residential                                                                                   |
| Finish Options  | Gold + Black, Gold + Bronze, Gold + White, Silver +<br>Iron, White, White + Black, White + Bronze, White +<br>Iron |
| Size Options    | 130, 90                                                                                                            |
| Version Options | s 2700K, 3000K                                                                                                     |

## Melbourne

272 Toorak Rd, South Yarra VIC 3141 melbourne@mondoluce.com 03 9826 2232 Sydney 439 Crown St, Surry Hills NSW 2010 sydney@mondoluce.com 02 9690 2667

**Product Dimensions** 

90 / 130