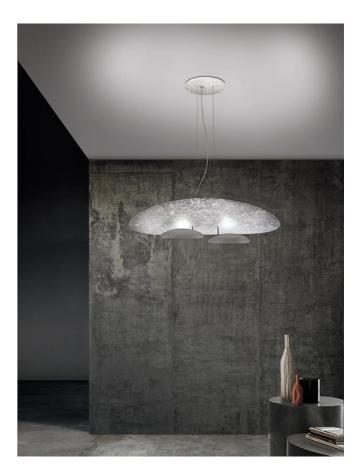

## Masai Pendant

## by Marco Pagnoncelli

The peculiarity of MASAI is its curved shield on which the light is projected from an oval source. This collection of indirect wall, ceiling and pendant lamps consists of slimline die-cast aluminum profiles with inbuilt LEDs. The simple geometry and essential shape of MASAI creates a clean and sophisticated aesthetic, while its soft indirect lighting produces a comfortable atmosphere. The Masai pendant light is available in two sizes in a variety of finish options. Made in Italy.