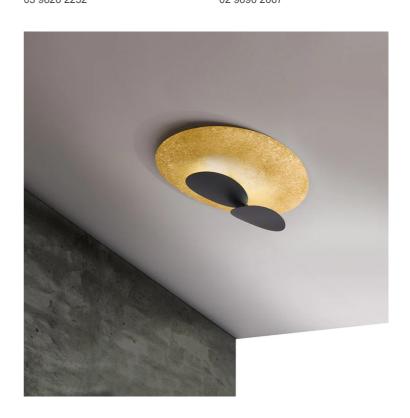

# Masai Large Ceiling Light

by Marco Pagnoncelli

The peculiarity of MASAI is its curved shield on which the light is projected from an oval source. This collection of indirect wall, ceiling and pendant lamps consists of slimline die-cast aluminum profiles with inbuilt LEDs. The simple geometry and essential shape of MASAI creates a clean and sophisticated aesthetic, while its soft indirect lighting produces a comfortable atmosphere. The Masai large ceiling light is available in a variety of finish options. Made in Italy.