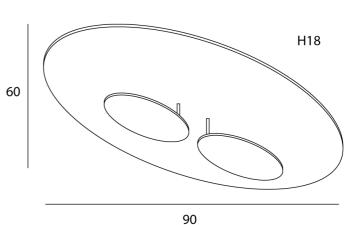

|
| Country                      | Italy                                                                                                        |
| SKU                          | IC PL/MASAI                                                                                                  |
| Warranty                     | 2yr commercial / 3yr residential                                                                             |
| Finish Options               | Gold + Black, Gold + Bronze, Gold + White, Silver + Iron, White, White + Black, White + Bronze, White + Iron |
| Version Options 2700K, 3000K |                                                                                                              |

### Product Dimensions