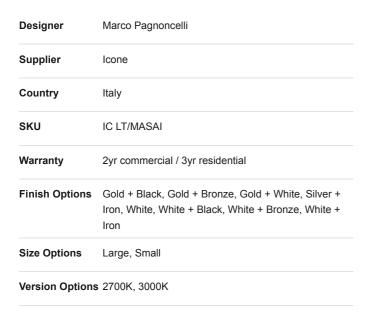

## by Marco Pagnoncelli

The peculiarity of MASAI is its curved shield on which the light is projected from an oval source. This collection of indirect wall, ceiling and pendant lamps consists of slimline die-cast aluminum profiles with inbuilt LEDs. The simple geometry and essential shape of MASAI creates a clean and sophisticated aesthetic, while its soft indirect lighting produces a comfortable atmosphere. The Masai table lamp is available in two sizes in a variety of finish options. Made in Italy.