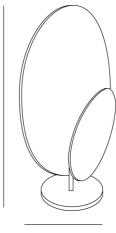

## by Marco Pagnoncelli

The peculiarity of MASAI is its curved shield on which the light is projected from an oval source. This collection of indirect wall, ceiling and pendant lamps consists of slimline die-cast aluminum profiles with inbuilt LEDs. The simple geometry and essential shape of MASAI creates a clean and sophisticated aesthetic, while its soft indirect lighting produces a comfortable atmosphere. The Masai table lamp is available in two sizes in a variety of finish options. Made in Italy.

## Sydney

Melbourne

03 9826 2232

272 Toorak Rd, South Yarra VIC 3141

melbourne@mondoluce.com

439 Crown St, Surry Hills NSW 2010 sydney@mondoluce.com 02 9690 2667

**Product Dimensions** 

DEPTH 14 / 20

49 / 74

28/44