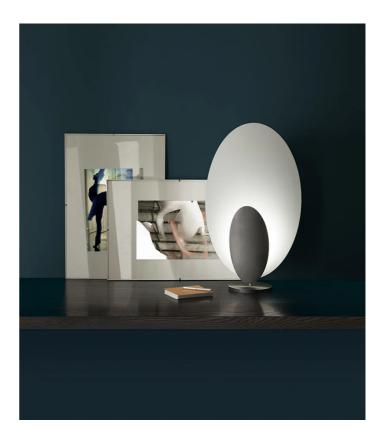

## Masai Table Lamp

## by Marco Pagnoncelli

The peculiarity of MASAI is its curved shield on which the light is projected from an oval source. This collection of indirect wall, ceiling and pendant lamps consists of slimline die-cast aluminum profiles with inbuilt LEDs. The simple geometry and essential shape of MASAI creates a clean and sophisticated aesthetic, while its soft indirect lighting produces a comfortable atmosphere. The Masai table lamp is available in two sizes in a variety of finish options. Made in Italy.