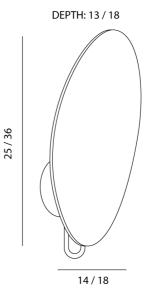

e its soft indirect lighting produces a comfortable atmosphere. The Masai wall lamp is available in two sizes in a variety of finish options. Made in Italy.



| Designer                     | Marco Pagnoncelli                |
|------------------------------|----------------------------------|
| Supplier                     | Icone                            |
| Country                      | Italy                            |
| SKU                          | IC A/MASAI                       |
| Warranty                     | 2yr commercial / 3yr residential |
| Finish Options               | Black, Bronze, Iron, White       |
| Size Options                 | Large, Small                     |
| Version Options 2700K, 3000K |                                  |

## **Product Dimensions**