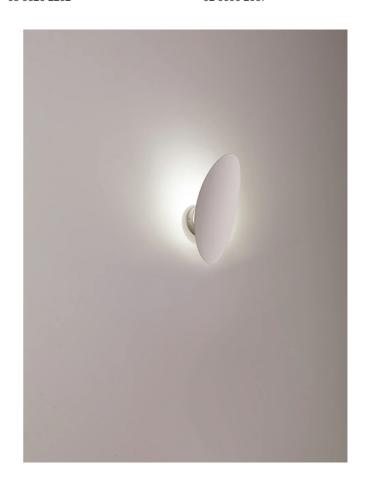

## Masai Wall Light

by Marco Pagnoncelli

The peculiarity of MASAI is its curved shield on which the light is projected from an oval source. This collection of indirect wall, ceiling and pendant lamps consists of slimline die-cast aluminum profiles with inbuilt LEDs. The simple geometry and essential shape of MASAI creates a clean and sophisticated aesthetic, while its soft indirect lighting produces a comfortable atmosphere. The Masai wall lamp is available in two sizes in a variety of finish options. Made in Italy.