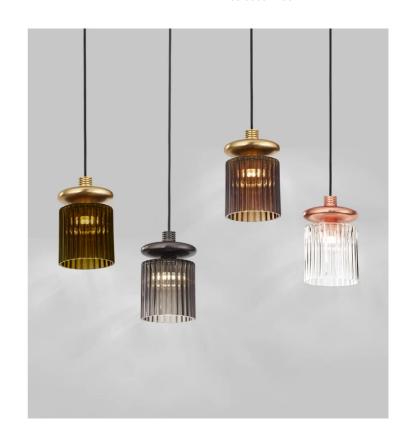

## **Tread Pendant**

by Chiaramonte & Marin

A combination of metal and glass imbues the Tread Pendant Light with an "industrial" style. Tread is reminiscent of antique electrical devices due to its unique shape where the finned heat sink and glass stand out. Ideal for smaller spaces, Tread creates a chic atmosphere. Available in a variety of finish combinations. Made in Italy.

| Designer                | Chiaramonte & Marin                |
|-------------------------|------------------------------------|
| Supplier                | Vistosi                            |
| Country                 | Italy                              |
| SKU                     | VI S/TREAD                         |
| Warranty                | 2yr commercial / 3yr residential   |
| Glass Finish<br>Options | Burnt Earth, Crystal, Green, Smoke |
| Frame Finish<br>Options | Bronze, Copper, Gold               |