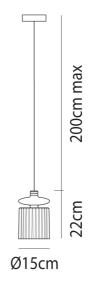

yle. Tread is reminiscent of antique electrical devices due to its unique shape where the finned heat sink and glass stand out. Ideal for smaller spaces, Tread creates a chic atmosphere. Available in a variety of finish combinations. Made in Italy.



| Designer                | Chiaramonte & Marin                |
|-------------------------|------------------------------------|
| Supplier                | Vistosi                            |
| Country                 | Italy                              |
| SKU                     | VI S/TREAD                         |
| Warranty                | 2yr commercial / 3yr residential   |
| Glass Finish<br>Options | Burnt Earth, Crystal, Green, Smoke |
| Frame Finish<br>Options | Bronze, Copper, Gold               |

## **Product Dimensions**