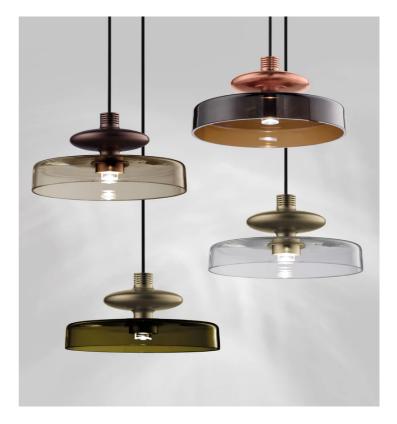

## Tread 28 Pendant

by Chiaramonte & Marin

A combination of metal and glass imbues the Tread 28 Pendant Light with an "industrial" style. Tread is reminiscent of antique electrical devices due to its unique shape where the finned heat sink and glass stand out. Ideal for smaller spaces, Tread creates a chic atmosphere. Available in a variety of finish combinations. Made in Italy.

**Product Dimensions** 

| Designer                | Chiaramonte & Marin                |
|-------------------------|------------------------------------|
| Supplier                | Vistosi                            |
| Country                 | Italy                              |
| SKU                     | VI S/TREAD/28                      |
| Warranty                | 2yr commercial / 3yr residential   |
| Glass Finish<br>Options | Burnt Earth, Crystal, Green, Smoke |
| Frame Finish<br>Options | Bronze, Copper, Gold               |