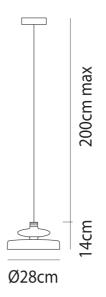

**Product Dimensions** 

| Designer                | Chiaramonte & Marin                |
|-------------------------|------------------------------------|
| Supplier                | Vistosi                            |
| Country                 | Italy                              |
| SKU                     | VI S/TREAD/28                      |
| Warranty                | 2yr commercial / 3yr residential   |
| Glass Finish<br>Options | Burnt Earth, Crystal, Green, Smoke |
| Frame Finish<br>Options | Bronze, Copper, Gold               |