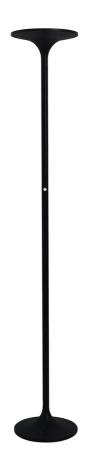

## Roma Floor Lamp

by

Roma is an LED floor lamp ideal for modern spaces. The hourglass design is clean and simple, bringing a contemporary elegance to a room. A high output 33W SMD LED source and flat diffuser provides widespread ambient illumination, while the stem is equipped with touch dimmer switch for easy operation. Available in black or white finish.