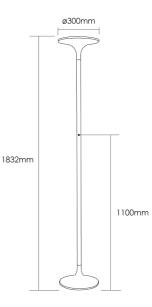

## **Product Dimensions**

| Supplier       | Studio Italia                    |
|----------------|----------------------------------|
| Country        | China                            |
| SKU            | CG PT/ROMA                       |
| Warranty       | 2yr commercial / 3yr residential |
| Finish Options | Black, White                     |