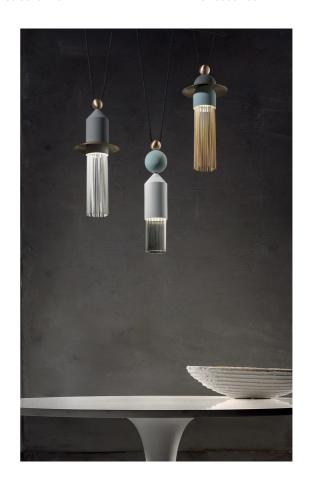

# Nappe Pendant

by Marco Zito

Made in Italy, the Nappe pendant collection is inspired by the 'nappine' (tassels) typically used to close curtains and decorate Venetian salons. Each Nappe is comprised of a painted metal frame with metal or Pyrex rods and Pyrex diffusors with an inbuilt LED source. The Nappe pendant lights are available in a wide variety of shapes and finish options, each version unique and ideal for contemporary applications.