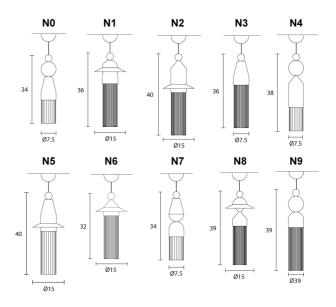

| Designer        | Marco Zito                                        |
|-----------------|---------------------------------------------------|
| Supplier        | Masiero                                           |
| Country         | Italy                                             |
| SKU             | MAS S/NAPPE                                       |
| Warranty        | 2yr commercial / 3yr residential                  |
| Version Options | N0, N1, N2, N3, N4, N5, N6, N7, N8, N9            |
| Finish Options  | Matt Black, Matt White, Mixed Colours, Mixed Warm |
|                 |                                                   |

### Product Dimensions