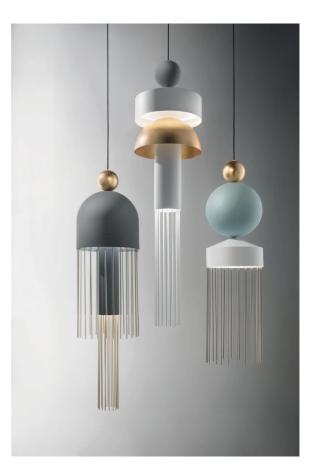

Masiero

MAS S/NAPPE/XL

2yr commercial / 3yr residential

Italy

Version Options XL1, XL2, XL3

Made in Italy, the Nappe pendant collection is inspired by the 'nappine' (tassels) typically used to close curtains and decorate Venetian salons. Each Nappe is comprised of a painted metal frame with metal or Pyrex rods and Pyrex diffusors with an inbuilt LED source. The size of the Nappe XL pendants make them ideally suited for feature lighting applications. Available in several shapes and finish options.