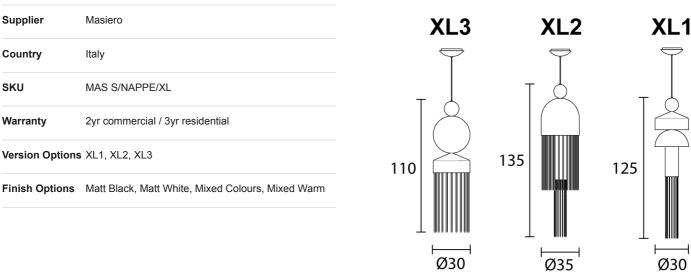

Masiero

MAS S/NAPPE/XL

2yr commercial / 3yr residential

Italy

Version Options XL1, XL2, XL3

Made in Italy, the Nappe pendant collection is inspired by the 'nappine' (tassels) typically used to close curtains and decorate Venetian salons. Each Nappe is comprised of a painted metal frame with metal or Pyrex rods and Pyrex diffusors with an inbuilt LED source. The size of the Nappe XL pendants make them ideally suited for feature lighting applications. Available in several shapes and finish options.