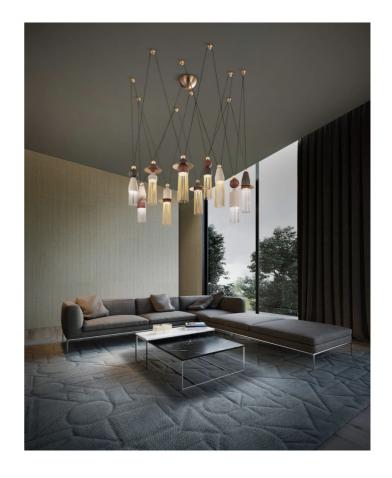

# Nappe Chandelier

by Marco Zito

Made in Italy, the Nappe pendant collection is inspired by the 'nappine' (tassels) typically used to close curtains and decorate Venetian salons. Each Nappe is comprised of a painted metal frame with metal or Pyrex rods and Pyrex diffusors with an inbuilt LED source. The Nappe chandelier is ideal for feature lighting applications in dining and living areas. Available in several configurations.

| Designer        | Marco Zito                                        |
|-----------------|---------------------------------------------------|
| Supplier        | Masiero                                           |
| Country         | Italy                                             |
| SKU             | MAS S/NAPPE/CHANDELIER                            |
| Warranty        | 2yr commercial / 3yr residential                  |
| Version Options | s RD40, RD60, RD80                                |
| Finish Options  | Matt Black, Matt White, Mixed Colours, Mixed Warm |