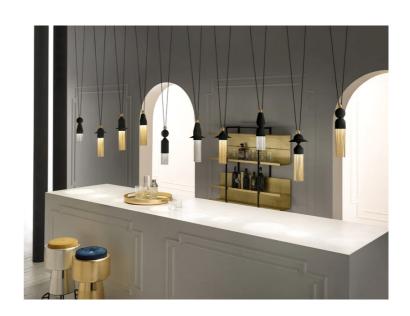

# Nappe Linear Pendant

by Marco Zito

Made in Italy, the Nappe pendant collection is inspired by the 'nappine' (tassels) typically used to close curtains and decorate Venetian salons. Each Nappe is comprised of a painted metal frame with metal or Pyrex rods and Pyrex diffusors with an inbuilt LED source. The Nappe linear pendant light system is ideal for feature lighting applications in dining and living areas. Available in several configurations.