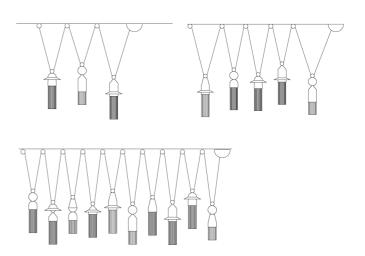

### Sydney

439 Crown St, Surry Hills NSW 2010 sydney@mondoluce.com 02 9690 2667

| Designer       | Marco Zito                                        |
|----------------|---------------------------------------------------|
| Supplier       | Masiero                                           |
| Country        | Italy                                             |
| SKU            | MAS S/NAPPE/LINEAR                                |
| Warranty       | 2yr commercial / 3yr residential                  |
| Size Options   | C10, C3, C5                                       |
| Finish Options | Matt Black, Matt White, Mixed Colours, Mixed Warm |

### Product Dimensions