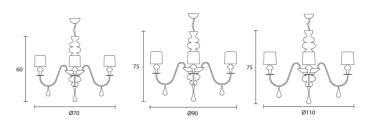

--------------------------------------------------------------------|
| Supplier       | Masiero                                                                                         |
| Country        | Italy                                                                                           |
| SKU            | MAS S/EVA/CHANDELIER                                                                            |
| Warranty       | 12 months                                                                                       |
| Finish Options | Concrete, Dark Grey, Gold Leaf, Matt White, Navy<br>Blue, Ottanio Green, Oxide Red, Silver Leaf |
| Size Options   | S10, S5, S8                                                                                     |

## **Product Dimensions**