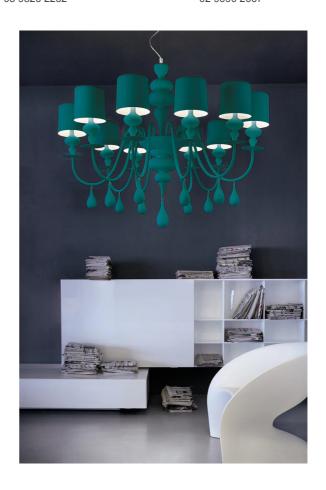

# **Eva Chandelier**

by Masiero Lab

The Eva collection magnificently embodies a modern interpretation of classic chandeliers. Like a blossoming flower, Eva enchants with fluid sinuosity and conveys a sense of calm. The chandelier features a resin and polyurethane frame with aluminium shades, accentuating its modern aesthetic. Available in three sizes and a variety of finish options.