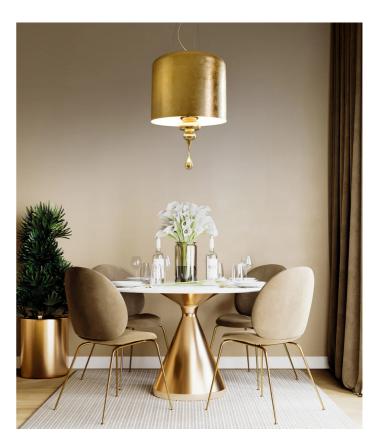

## Eva Pendant

by Masiero Lab

The Eva collection magnificently embodies a modern interpretation of classic chandeliers. Like a blossoming flower, Eva enchants with fluid sinuosity and conveys a sense of calm. The pendant features a resin and polyurethane frame with an aluminium shade, accentuating its modern aesthetic. Available in a variety of finish options.

| Designer       | Masiero Lab                                                                                     |
|----------------|-------------------------------------------------------------------------------------------------|
| Supplier       | Masiero                                                                                         |
| Country        | Italy                                                                                           |
| SKU            | MAS S/EVA/S3+1                                                                                  |
| Warranty       | 12 months                                                                                       |
| Finish Options | Concrete, Dark Grey, Gold Leaf, Matt White, Navy<br>Blue, Ottanio Green, Oxide Red, Silver Leaf |