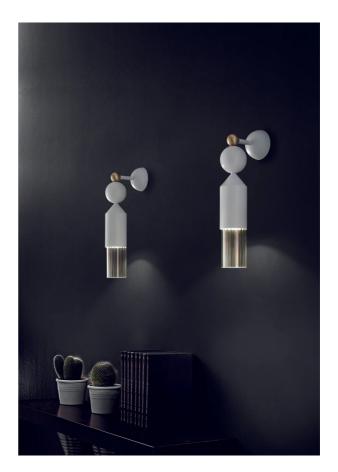

## Nappe Wall Light

by Marco Zito

Made in Italy, the Nappe wall light collection is inspired by the 'nappine' (tassels) typically used to close curtains and decorate Venetian salons. Each Nappe is comprised of a painted metal frame with metal or Pyrex rods and Pyrex diffusors with an inbuilt LED source. Available in several shapes and finish options.