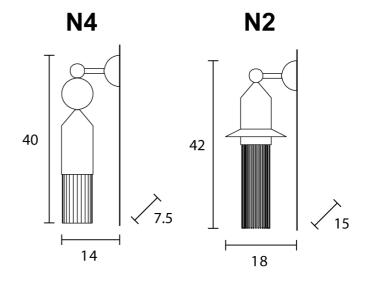

## Sydney

439 Crown St, Surry Hills NSW 2010 sydney@mondoluce.com 02 9690 2667

**Product Dimensions** 

| Designer        | Marco Zito                                        |
|-----------------|---------------------------------------------------|
| Supplier        | Masiero                                           |
| Country         | Italy                                             |
| SKU             | MAS A/NAPPE                                       |
| Warranty        | 2yr commercial / 3yr residential                  |
| Version Options | s N2, N4                                          |
| Finish Options  | Matt Black, Matt White, Mixed Colours, Mixed Warm |