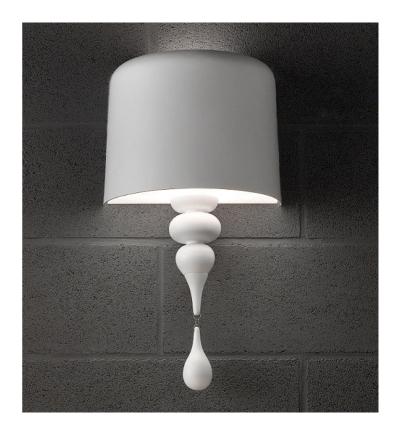

## Eva Wall Light

by Masiero Lab

The Eva collection magnificently embodies a modern interpretation of classic chandeliers. Like a blossoming flower, Eva enchants with fluid sinuosity and conveys a sense of calm. The wall lamp features a resin and polyurethane frame with an aluminium shade, accentuating its modern aesthetic. Available in two sizes and a variety of finish options.