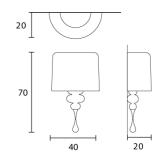

## **Product Dimensions**

| Designer       | Masiero Lab                                                                                     |
|----------------|-------------------------------------------------------------------------------------------------|
| Supplier       | Masiero                                                                                         |
| Country        | Italy                                                                                           |
| SKU            | MAS A/EVA                                                                                       |
| Warranty       | 12 months                                                                                       |
| Finish Options | Concrete, Dark Grey, Gold Leaf, Matt White, Navy<br>Blue, Ottanio Green, Oxide Red, Silver Leaf |
| Size Options   | Large, Small                                                                                    |