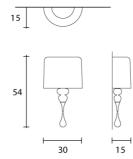

## **Product Dimensions**

| Designer       | Masiero Lab                                                                                     |
|----------------|-------------------------------------------------------------------------------------------------|
| Supplier       | Masiero                                                                                         |
| Country        | Italy                                                                                           |
| SKU            | MAS A/EVA                                                                                       |
| Warranty       | 12 months                                                                                       |
| Finish Options | Concrete, Dark Grey, Gold Leaf, Matt White, Navy<br>Blue, Ottanio Green, Oxide Red, Silver Leaf |
| Size Options   | Large, Small                                                                                    |