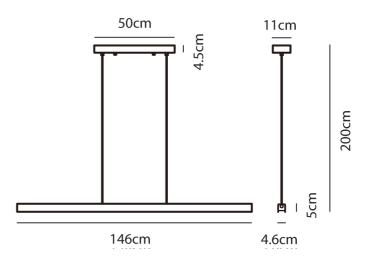

## Melbourne

272 Toorak Rd, South Yarra VIC 3141 melbourne@mondoluce.com 03 9826 2232 Sydney 439 Crown St, Surry Hills NSW 2010 sydney@mondoluce.com 02 9690 2667

Product Dimensions

| Designer       | Chao-Cheng Chen                  |
|----------------|----------------------------------|
| Supplier       | Seed Design                      |
| Country        | Taiwan                           |
| SKU            | SE S/SQUARE                      |
| Warranty       | 2yr commercial / 3yr residential |
| Finish Options | Black, White                     |