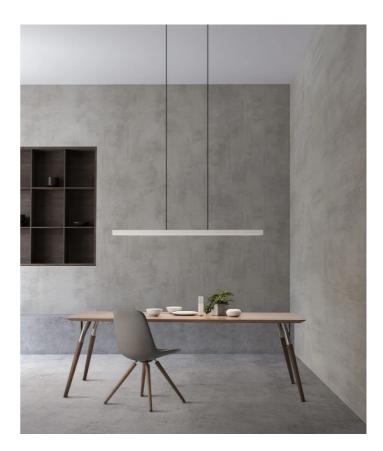

## by Chao-Cheng Chen

The Square Pendant is simple yet sophisticated in both function and design. The minimalist linear lamp is controlled by touchless sensors located on one end of the fixture. Not only is there an ON/OFF and dimming function, but the Square also exhibits the ability to adjust color temperature in four flexible settings: 2700k, 3000k (default), 3400k, and 4000k. The Square features an integrated LED source with a Color Rendering Index of 98 for vivid and natural color environments. The versatile design makes the Square pendant suitable for work spaces to ambient settings. The exterior is available in Black or White finish, while the inner surface is finely coated in brushed gold.