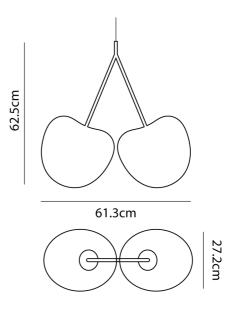

2 Toorak Rd, South Yarra VIC 3141 melbourne@mondoluce.com 03 9826 2232

### Sydney

439 Crown St, Surry Hills NSW 2010 sydney@mondoluce.com 02 9690 2667

# Cherry Lamp - Black

by Nika Zupanc

Cherry by Nika Zupanc is a polycarbonate suspended ceiling lamp with a semi-diffused emission. Voluptuous, fleshy and captivating, Cherry boasts a playful form which will enhance any contemporary space. Available in matt black finish. Made in Italy.



| Designer       | Nika Zupanc               |
|----------------|---------------------------|
| Supplier       | Qeeboo                    |
| Country        | Italy                     |
| SKU            | MKT QBO CHERRY LAMP/BLACK |
| Warranty       | 12 months                 |
| Finish Options | Black, Red                |

### Product Dimensions