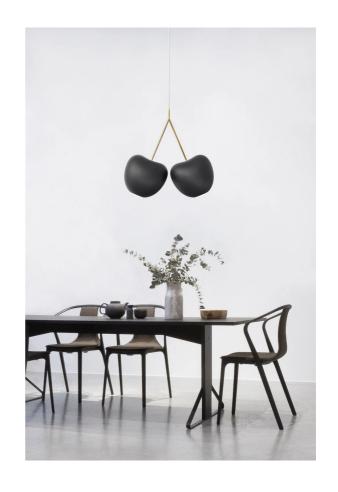

# Cherry Lamp - Black

by Nika Zupanc

Cherry by Nika Zupanc is a polycarbonate suspended ceiling lamp with a semi-diffused emission. Voluptuous, fleshy and captivating, Cherry boasts a playful form which will enhance any contemporary space. Available in matt black finish. Made in Italy.