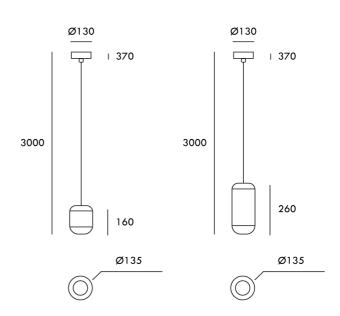

spaces. Made from aluminium and available in several colours and sizes. A built-in dimmable LED light source provides a diffused beam via internal reflectors. Various sizes and finishes of the Urban can be combined in cluster formations to create striking feature lighting installations. Available in surface-mounted canopy or recessed version. Designed by Dima Loginoff.



| Designer        | Dima Loginoff         |
|-----------------|-----------------------|
| Supplier        | Axo Light             |
| Country         | Italy                 |
| SKU             | AX S/URBAN            |
| Finish Options  | Bronze, Nickel, White |
| Size Options    | Medium, Small         |
| Version Options | Canopy, Recessed,     |
|                 |                       |

### **Product Dimensions**