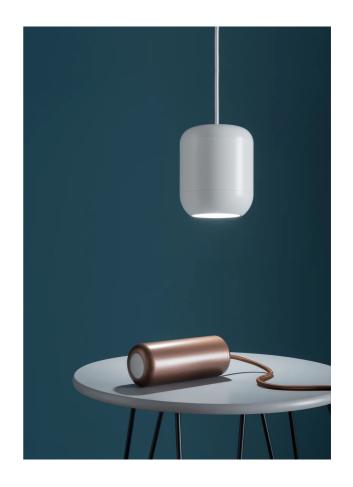

# **Urban Suspension Lamp**

by Dima Loginoff

The Urban Suspension Lamp from Axolight features an elegant minimalist design for contemporary spaces. Made from aluminium and available in several colours and sizes. A built-in dimmable LED light source provides a diffused beam via internal reflectors. Various sizes and finishes of the Urban can be combined in cluster formations to create striking feature lighting installations. Available in surface-mounted canopy or recessed version. Designed by Dima Loginoff.

| Designer        | Dima Loginoff         |
|-----------------|-----------------------|
| Supplier        | Axo Light             |
| Country         | Italy                 |
| SKU             | AX S/URBAN            |
| Finish Options  | Bronze, Nickel, White |
| Size Options    | Medium, Small         |
| Version Options | Canopy, Recessed,     |
|                 |                       |