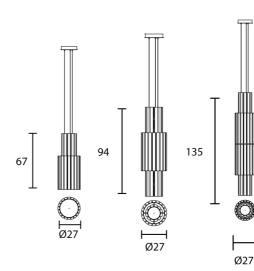

## Vegas Long Chandelier

by Marc Sadler

Designer

Vegas is loosely inspired by the architecture of Las Vegas, the city that never sleeps. The Vegas long chandelier expertly incorporates geometric forms, high-quality materials and cuttingedge manufacturing techniques to create a piece that reinterprets classic Art Deco style in a contemporary key. Handmade glass pendants with rock-like details make up the diffuser, while a champagne-leaf metal frame provides an elegant base housing an in-built LED source. Perfect for feature lighting applications, Vegas is available in a variety of sizes. Designed by Marc Sadler and made in Italy.

## Melbourne

272 Toorak Rd, South Yarra VIC 3141 melbourne@mondoluce.com 03 9826 2232 Sydney 439 Crown St, Surry Hills NSW 2010 sydney@mondoluce.com 02 9690 2667

**Product Dimensions** 

| Designer     |                                  |
|--------------|----------------------------------|
| Supplier     | Masiero                          |
| Country      | Italy                            |
| SKU          | MAS S/VEGAS/VRT                  |
| Warranty     | 2yr commercial / 3yr residential |
| Size Options | 140, 180, 70, 90                 |
|              |                                  |