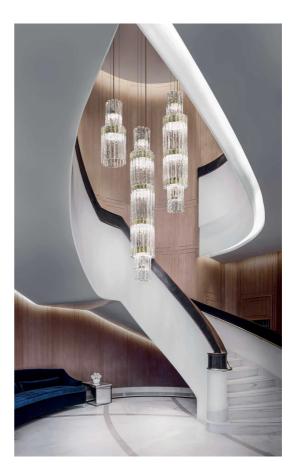

## Vegas Long Chandelier

by Marc Sadler

Designer

Vegas is loosely inspired by the architecture of Las Vegas, the city that never sleeps. The Vegas long chandelier expertly incorporates geometric forms, high-quality materials and cuttingedge manufacturing techniques to create a piece that reinterprets classic Art Deco style in a contemporary key. Handmade glass pendants with rock-like details make up the diffuser, while a champagne-leaf metal frame provides an elegant base housing an in-built LED source. Perfect for feature lighting applications, Vegas is available in a variety of sizes. Designed by Marc Sadler and made in Italy.