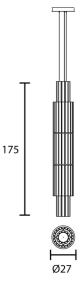

## Vegas Long Chandelier

by Marc Sadler

Designer

Vegas is loosely inspired by the architecture of Las Vegas, the city that never sleeps. The Vegas long chandelier expertly incorporates geometric forms, high-quality materials and cuttingedge manufacturing techniques to create a piece that reinterprets classic Art Deco style in a contemporary key. Handmade glass pendants with rock-like details make up the diffuser, while a champagne-leaf metal frame provides an elegant base housing an in-built LED source. Perfect for feature lighting applications, Vegas is available in a variety of sizes. Designed by Marc Sadler and made in Italy.

## Melbourne

272 Toorak Rd, South Yarra VIC 3141 melbourne@mondoluce.com 03 9826 2232 Sydney 439 Crown St, Surry Hills NSW 2010 sydney@mondoluce.com 02 9690 2667

**Product Dimensions** 

| Designer     |                                  |
|--------------|----------------------------------|
| Supplier     | Masiero                          |
| Country      | Italy                            |
| SKU          | MAS S/VEGAS/VRT                  |
| Warranty     | 2yr commercial / 3yr residential |
| Size Options | 140, 180, 70, 90                 |
|              |                                  |