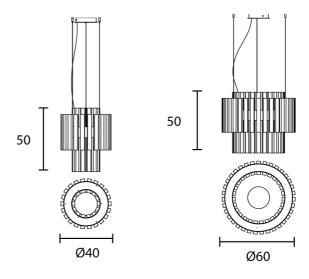

| Designer     | Marc Sadler                      |
|--------------|----------------------------------|
| Supplier     | Masiero                          |
| Country      | Italy                            |
| SKU          | MAS S/VEGAS/RD/DB                |
| Warranty     | 2yr commercial / 3yr residential |
| Size Options | 40, 60                           |
|              |                                  |

## Product Dimensions