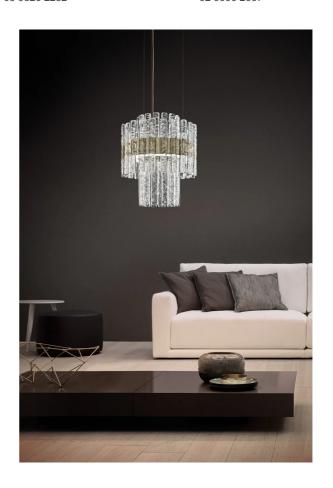

## Vegas Chandelier

by Marc Sadler

Vegas is loosely inspired by the architecture of Las Vegas, the city that never sleeps. The Vegas chandelier expertly incorporates geometric forms, high-quality materials and cutting-edge manufacturing techniques to create a piece that reinterprets classic Art Deco style in a contemporary key. Hand-made glass pendants with rock-like details make up the diffuser, while a champagne-leaf metal frame provides an elegant base housing an in-built LED source. Perfect for feature lighting applications, Vegas is available in a variety of sizes. Designed by Marc Sadler and made in Italy.

| Designer     | Marc Sadler                      |
|--------------|----------------------------------|
| Supplier     | Masiero                          |
| Country      | Italy                            |
| SKU          | MAS S/VEGAS/RD/DB                |
| Warranty     | 2yr commercial / 3yr residential |
| Size Options | 40, 60                           |
|              |                                  |