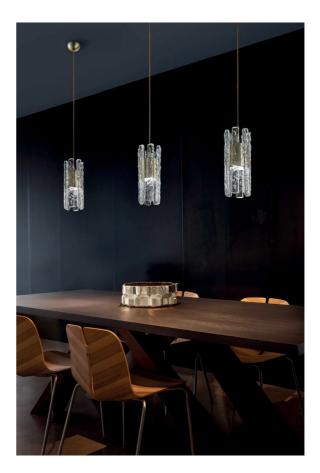

## Vegas Pendant

by Marc Sadler

Vegas is loosely inspired by the architecture of Las Vegas, the city that never sleeps. The Vegas pendant expertly incorporates geometric forms, high-quality materials and cutting-edge manufacturing techniques to create a piece that reinterprets classic Art Deco style in a contemporary key. Hand-made glass pendants with rock-like details make up the diffuser, while a champagne-leaf metal frame provides an elegant base housing an in-built LED source. Perfect for feature lighting applications, Vegas is available in a variety of sizes. Designed by Marc Sadler and made in Italy.