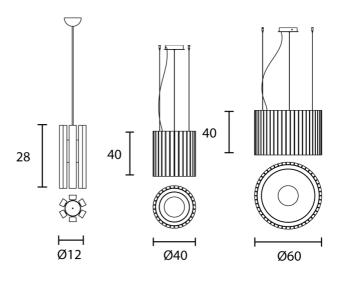

| Designer     | Marc Sadler                      |
|--------------|----------------------------------|
| Supplier     | Masiero                          |
| Country      | Italy                            |
| SKU          | MAS S/VEGAS/RD                   |
| Warranty     | 2yr commercial / 3yr residential |
| Size Options | 12, 40, 60                       |
|              |                                  |

## Melbourne

272 Toorak Rd, South Yarra VIC 3141 melbourne@mondoluce.com 03 9826 2232 Sydney 439 Crown St, Surry Hills NSW 2010 sydney@mondoluce.com 02 9690 2667

**Product Dimensions** 