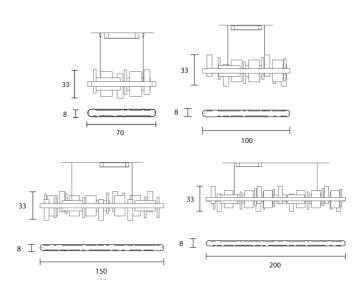

| Designer                | Oriano Favaretto                 |
|-------------------------|----------------------------------|
| Supplier                | Masiero                          |
| Country                 | Italy                            |
| SKU                     | MAS S/RIBBON/LINEAR              |
| Warranty                | 2yr commercial / 3yr residential |
| Size Options            | S100, S150, S200, S70            |
| Frame Finish<br>Options | Burnished, Matt Black            |

## **Product Dimensions**