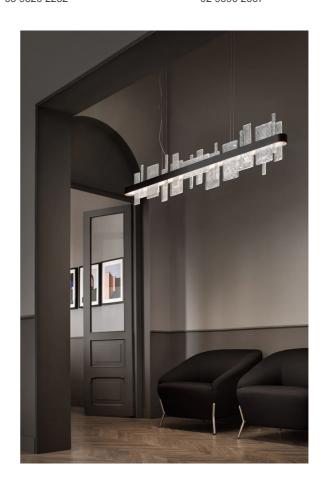

## Ribbon Linear Pendant

by Oriano Favaretto

Perfectly suited to feature lighting applications, the Ribbon linear pendant expresses contemporary minimalism through simple lines and materials. Plate glass panels of varying sizes are arranged on a horizontal plane and encircled by a painted metal "ribbon" for a uniquely sculptural form. The frame houses a dimmable LED source that provides diffused illumination upwards and downwards. Frame available in burnished brass or matte black finish with transparent glass plates. Designed by Oriano Favaretto and made in Italy.