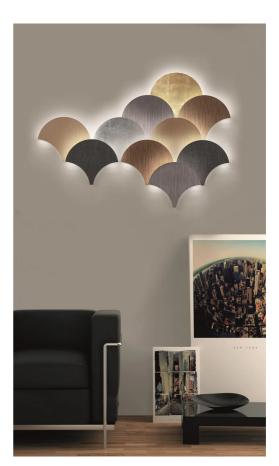

## Palm Wall Light

Designer

by Letizia Mammini & Valeria Candido

The Palm applique is a modular wall system reminiscent of the overlapping leaves of a palm tree. Palm's modularity makes it highly adaptable for feature lighting applications. Made up of interlocking shapes, Palm is backlit via an LED source for indirect illumination. Available in a variety of finish options and two sizes. Made in Italy.