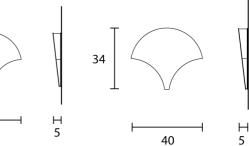

## Palm Wall Light

Designer

by Letizia Mammini & Valeria Candido

The Palm applique is a modular wall system reminiscent of the overlapping leaves of a palm tree. Palm's modularity makes it highly adaptable for feature lighting applications. Made up of interlocking shapes, Palm is backlit via an LED source for indirect illumination. Available in a variety of finish options and two sizes. Made in Italy.