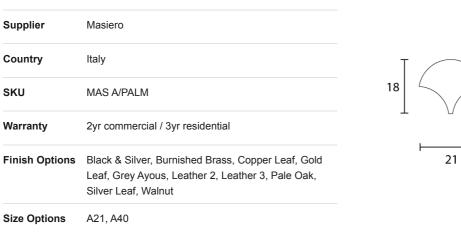

## Palm Wall Light

Designer

by Letizia Mammini & Valeria Candido

The Palm applique is a modular wall system reminiscent of the overlapping leaves of a palm tree. Palm's modularity makes it highly adaptable for feature lighting applications. Made up of interlocking shapes, Palm is backlit via an LED source for indirect illumination. Available in a variety of finish options and two sizes. Made in Italy.